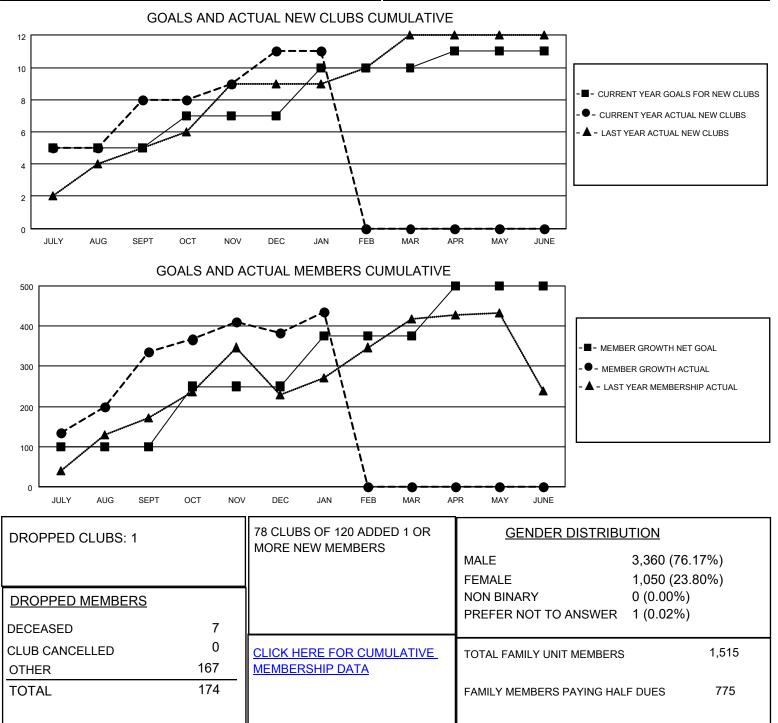

## LOCATION INDIA

District 317 D

Results as of: 1/31/2023

| Clubs                 |               |           |               | Members               |                           |                         |                                                    |
|-----------------------|---------------|-----------|---------------|-----------------------|---------------------------|-------------------------|----------------------------------------------------|
| RESULTS FOR 2022-2023 |               |           |               | RESULTS FOR 2022-2023 |                           |                         |                                                    |
| QUARTER               | NEW CLUB GOAL | NEW CLUBS | DROPPED CLUBS | QUARTER '             | MEMBER GROWTH NET<br>GOAL | MEMBER GROWTH<br>ACTUAL | DROPPED<br>MEMBERS ACTUAL<br>(including transfers) |
| JULY/AUG/SEPT         | 5             | 8         | 1             | JULY/AUG/SEP          | т 100                     | 394                     | 47                                                 |
| OCT/NOV/DEC           | 2             | 3         | 0             | OCT/NOV/DEC           | 150                       | 174                     | 123                                                |
| JAN/FEB/MAR           | 3             | 0         | 0             | JAN/FEB/MAR           | 125                       | 58                      | 4                                                  |
| APR/MAY/JUNE          | 1             | 0         | 0             | APR/MAY/JUNE          | 125                       | 0                       | 0                                                  |